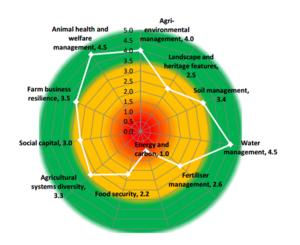

### **PG TOOL ASSESSMENT**

Sustainable practices are divided into 13 areas (spurs) in the PG Tool. Farmers answer questions associated with each spur and the PG Tool calculates a score. The results are presented in a radar diagram illustrating the performance in each spur. A score of 1 is poor whilst 5 is very good.

Performance varied on each of the three farms but as a whole they demonstrated good and very good practices across the spurs.

General feedback on the tool was positive, with it providing relevant results and aiding their understanding of sustainability.

The breakdown of sections and radar presentation was identified as particularly useful, helping to develop an understanding of how different elements of a business contribute towards its overall sustainability.

Example PG Tool reporting format presented to participating farmers

PG tool results by sustainability 'spur' across the three sheep farmers practicing holistic management principles

EOV gives the land a voice of its own, through empirical and tangible outcomes, which in turn provide the farmer with ongoing feedback from which to make better management decisions" Savory, 2018