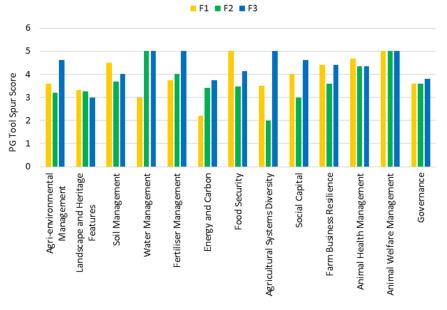

### **PG TOOL ASSESSMENT**

Sustainable practices are divided into 13 areas (spurs) in the PG Tool. Farmers answer questions associated with each spur and the PG Tool calculates a score. The results are presented in a radar diagram illustrating the performance in each spur. A score of 1 is poor whilst 5 is very good.

Performance varied on each of the three farms but as a whole they demonstrated good and very good practices across the spurs.

General feedback on the tool was positive, with it providing relevant results and aiding their understanding of sustainability.

The breakdown of sections and radar presentation was identified as particularly useful, helping to develop an understanding of how different elements of a business contribute towards its overall sustainability.

Example PG Tool reporting format presented to participating farmers

PG tool results by sustainability 'spur' across the three sheep farmers practicing holistic management principles

EOV gives the land a voice of its own, through empirical and tangible outcomes, which in turn provide the farmer with ongoing feedback from which to make better management decisions" Savory, 2018